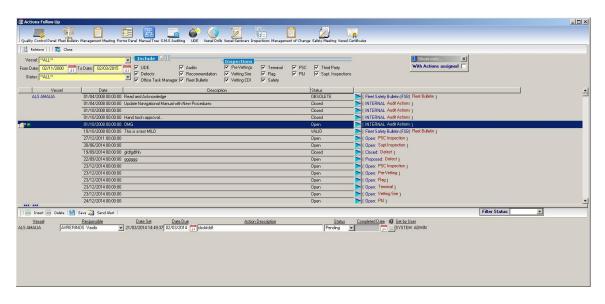

# TECHNICAL SUPPORT APPLICATIONS DEPARTMENT

#### **DOCUMENTATION CONTROL**



#### **AUDITING MONITORING**





## ACCIDENT/INCIDENT/NEAR MISS MONITORING



# **SEMINARS/MEETING MONITORING**





#### **DRILLS MONITORING**



# **ACTION FOLLOW OFFICE/VESSEL FEATURE**





# <u>PSC/P&I/FLAG/VETTING/3<sup>RD</sup> PARTY/SAFETY/SUPT INSPECTIONS</u> MONITORING



#### FLEET BULLETIN FEATURE





#### SUPT VISIT PLANNER FEATURE



### MANAGEMENT MEETING FEATURE





#### MANAGEMENT CHANGE FEATURE



#### SAFETY MEETING FEATURE



# TECHNICAL SUPPORT APPLICATIONS DEPARTMENT

### **VESSEL CERTIFICATES MONITORING**



### **QUALITY CONTROL PANEL (DASHBOARD)**





# TECHNICAL SUPPORT APPLICATIONS DEPARTMENT