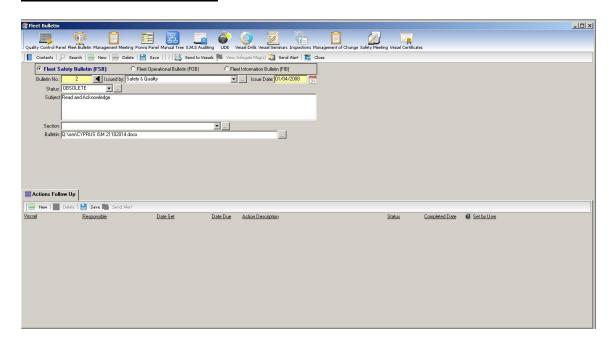

# TECHNICAL SUPPORT APPLICATIONS DEPARTMENT

#### **DOCUMENTATION CONTROL**



#### **AUDITING MONITORING**





## ACCIDENT/INCIDENT/NEAR MISS MONITORING



# **SEMINARS/MEETING MONITORING**





#### **DRILLS MONITORING**



# **ACTION FOLLOW OFFICE/VESSEL FEATURE**





# <u>PSC/P&I/FLAG/VETTING/3<sup>RD</sup> PARTY/SAFETY/SUPT INSPECTIONS</u> MONITORING



#### FLEET BULLETIN FEATURE





#### SUPT VISIT PLANNER FEATURE



### MANAGEMENT MEETING FEATURE





#### MANAGEMENT CHANGE FEATURE



#### SAFETY MEETING FEATURE



# TECHNICAL SUPPORT APPLICATIONS DEPARTMENT

### **VESSEL CERTIFICATES MONITORING**



### **QUALITY CONTROL PANEL (DASHBOARD)**





# TECHNICAL SUPPORT APPLICATIONS DEPARTMENT