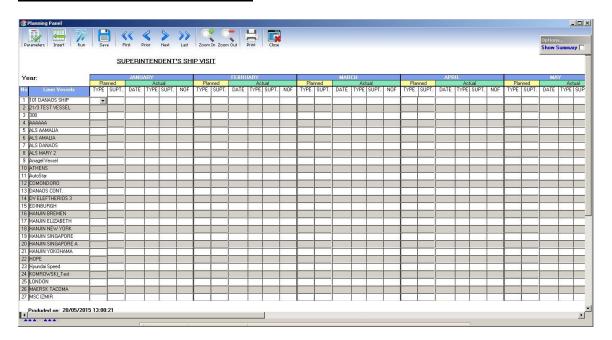

# TECHNICAL SUPPORT APPLICATIONS DEPARTMENT

#### **DOCUMENTATION CONTROL**



#### **AUDITING MONITORING**





## ACCIDENT/INCIDENT/NEAR MISS MONITORING



# **SEMINARS/MEETING MONITORING**





#### **DRILLS MONITORING**



# **ACTION FOLLOW OFFICE/VESSEL FEATURE**





# <u>PSC/P&I/FLAG/VETTING/3<sup>RD</sup> PARTY/SAFETY/SUPT INSPECTIONS</u> MONITORING



#### FLEET BULLETIN FEATURE





#### SUPT VISIT PLANNER FEATURE



### MANAGEMENT MEETING FEATURE





#### MANAGEMENT CHANGE FEATURE



#### SAFETY MEETING FEATURE



# TECHNICAL SUPPORT APPLICATIONS DEPARTMENT

### **VESSEL CERTIFICATES MONITORING**



### **QUALITY CONTROL PANEL (DASHBOARD)**





# TECHNICAL SUPPORT APPLICATIONS DEPARTMENT