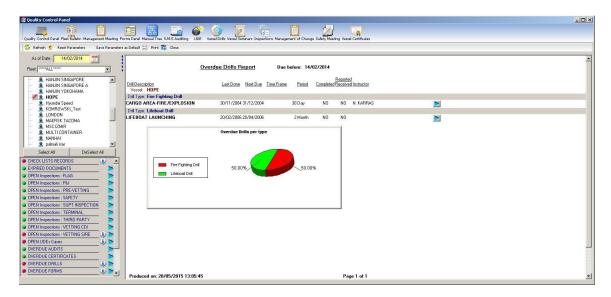

# TECHNICAL SUPPORT APPLICATIONS DEPARTMENT

#### **DOCUMENTATION CONTROL**



#### **AUDITING MONITORING**





## ACCIDENT/INCIDENT/NEAR MISS MONITORING



# **SEMINARS/MEETING MONITORING**





#### **DRILLS MONITORING**



# **ACTION FOLLOW OFFICE/VESSEL FEATURE**





# <u>PSC/P&I/FLAG/VETTING/3<sup>RD</sup> PARTY/SAFETY/SUPT INSPECTIONS</u> MONITORING



#### FLEET BULLETIN FEATURE





#### SUPT VISIT PLANNER FEATURE



### MANAGEMENT MEETING FEATURE





#### MANAGEMENT CHANGE FEATURE



#### SAFETY MEETING FEATURE



# TECHNICAL SUPPORT APPLICATIONS DEPARTMENT

### **VESSEL CERTIFICATES MONITORING**



### **QUALITY CONTROL PANEL (DASHBOARD)**





# TECHNICAL SUPPORT APPLICATIONS DEPARTMENT