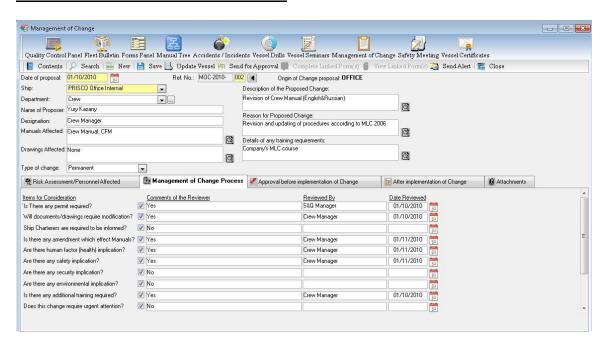

# TECHNICAL SUPPORT APPLICATIONS DEPARTMENT

#### **DOCUMENTATION CONTROL**



#### **AUDITING MONITORING**





## ACCIDENT/INCIDENT/NEAR MISS MONITORING



# **SEMINARS/MEETING MONITORING**





#### **DRILLS MONITORING**



# **ACTION FOLLOW OFFICE/VESSEL FEATURE**





# <u>PSC/P&I/FLAG/VETTING/3<sup>RD</sup> PARTY/SAFETY/SUPT INSPECTIONS</u> MONITORING



#### FLEET BULLETIN FEATURE





#### SUPT VISIT PLANNER FEATURE



### MANAGEMENT MEETING FEATURE





#### MANAGEMENT CHANGE FEATURE



#### SAFETY MEETING FEATURE



# TECHNICAL SUPPORT APPLICATIONS DEPARTMENT

### **VESSEL CERTIFICATES MONITORING**



### **QUALITY CONTROL PANEL (DASHBOARD)**





# TECHNICAL SUPPORT APPLICATIONS DEPARTMENT