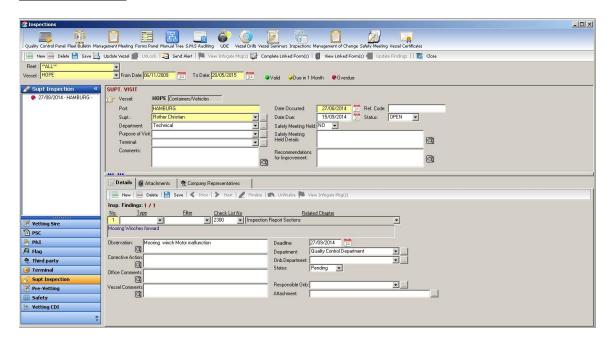

# <u>PSC/P&I/FLAG/VETTING/3<sup>RD</sup> PARTY/SAFETY/SUPT INSPECTIONS</u> MONITORING