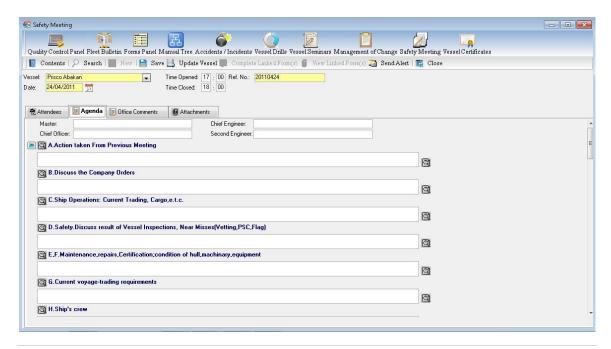

# TECHNICAL SUPPORT APPLICATIONS DEPARTMENT

#### **DOCUMENTATION CONTROL**



#### **AUDITING MONITORING**





## ACCIDENT/INCIDENT/NEAR MISS MONITORING



# **SEMINARS/MEETING MONITORING**





#### **DRILLS MONITORING**



# **ACTION FOLLOW OFFICE/VESSEL FEATURE**





# <u>PSC/P&I/FLAG/VETTING/3<sup>RD</sup> PARTY/SAFETY/SUPT INSPECTIONS</u> MONITORING



#### FLEET BULLETIN FEATURE





#### SUPT VISIT PLANNER FEATURE



### MANAGEMENT MEETING FEATURE





#### MANAGEMENT CHANGE FEATURE



#### SAFETY MEETING FEATURE



# TECHNICAL SUPPORT APPLICATIONS DEPARTMENT

### **VESSEL CERTIFICATES MONITORING**



### **QUALITY CONTROL PANEL (DASHBOARD)**





# TECHNICAL SUPPORT APPLICATIONS DEPARTMENT