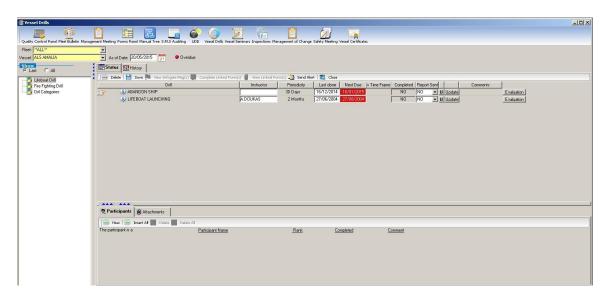

# TECHNICAL SUPPORT APPLICATIONS DEPARTMENT

#### **DOCUMENTATION CONTROL**



#### **AUDITING MONITORING**





## ACCIDENT/INCIDENT/NEAR MISS MONITORING



# **SEMINARS/MEETING MONITORING**





#### **DRILLS MONITORING**



# **ACTION FOLLOW OFFICE/VESSEL FEATURE**





# <u>PSC/P&I/FLAG/VETTING/3<sup>RD</sup> PARTY/SAFETY/SUPT INSPECTIONS</u> MONITORING



#### FLEET BULLETIN FEATURE





#### SUPT VISIT PLANNER FEATURE



### MANAGEMENT MEETING FEATURE





#### MANAGEMENT CHANGE FEATURE



#### SAFETY MEETING FEATURE



# TECHNICAL SUPPORT APPLICATIONS DEPARTMENT

### **VESSEL CERTIFICATES MONITORING**



### **QUALITY CONTROL PANEL (DASHBOARD)**





# TECHNICAL SUPPORT APPLICATIONS DEPARTMENT