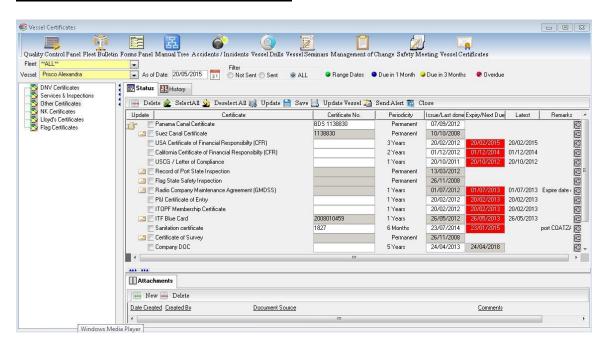

# TECHNICAL SUPPORT APPLICATIONS DEPARTMENT

#### **DOCUMENTATION CONTROL**



#### **AUDITING MONITORING**





## ACCIDENT/INCIDENT/NEAR MISS MONITORING



# **SEMINARS/MEETING MONITORING**





#### **DRILLS MONITORING**



# **ACTION FOLLOW OFFICE/VESSEL FEATURE**





# <u>PSC/P&I/FLAG/VETTING/3<sup>RD</sup> PARTY/SAFETY/SUPT INSPECTIONS</u> MONITORING



#### FLEET BULLETIN FEATURE





#### SUPT VISIT PLANNER FEATURE



### MANAGEMENT MEETING FEATURE





#### MANAGEMENT CHANGE FEATURE



#### SAFETY MEETING FEATURE



# TECHNICAL SUPPORT APPLICATIONS DEPARTMENT

### **VESSEL CERTIFICATES MONITORING**



### **QUALITY CONTROL PANEL (DASHBOARD)**





# TECHNICAL SUPPORT APPLICATIONS DEPARTMENT