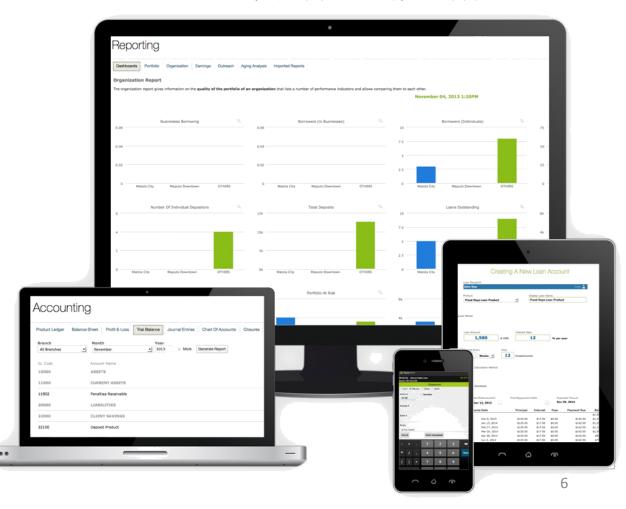

**Danaos** offers the most complete and integrated **web-enabled maritime software** system that automates all the daily functions of a shipping company.

**Danaos** is the market leader in maritime Information Technology, serving over **500 shipping companies** world-wide since its establishment in **1986**.

<u>Danaos Management Consultants S.A.</u> is proud to introduce <u>DANAOS1.com</u>, the first complete <u>e-servicing Platform for the Shipping Industry</u>.

Based on the European Maritime Strategic Framework (EMSF), DanaosONE™ (D1™) is a professional B2B versatile e-servicing Platform that seamlessly integrates with your internal operational, safety systems & compliance policies, securely.